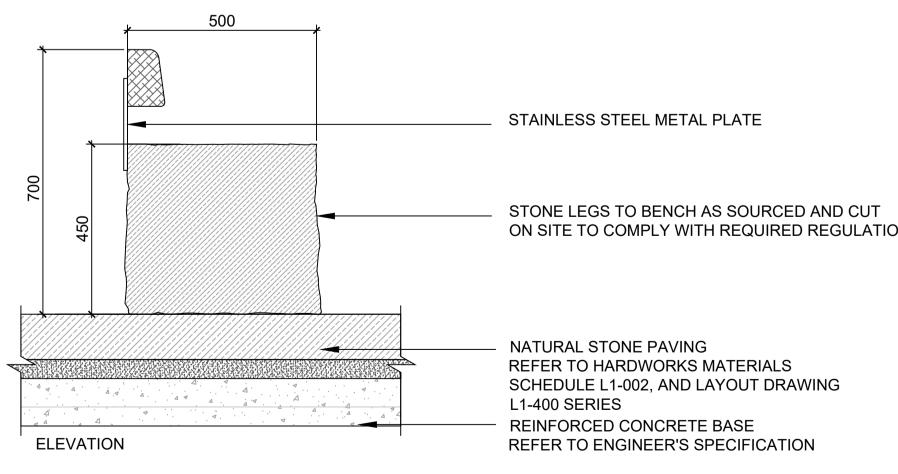

PLAN





01 B1 : NATURAI SCALE: 1:10 @A1 B1 : NATURAL STONE BENCH OPTION 1



## PLAN



SECTION



02 B1 : NATURAL STONE BENCH WITH TIMBER (OPTION 2) SCALE: 1:10 @A1

|                          | THIS DRAWING IS TO BE READ IN CONJUNCTION WITH<br>RELEVANT CONSULTANTS DRAWINGS<br>NO PART OF THIS DOCUMENT MAY BE RE-PRODUCED OR<br>TRANSMITTED IN ANY FORM OR STORED IN ANY RETRIEVAL<br>SYSTEM OF ANY NATURE WITHOUT THE WRITTEN PREMISSION<br>OF THE LANDSCAPE ARCHITECT AS COPYRICHT HOLDER EXCEPT<br>A SAREED FOR USE ON THE PROJECT FOR WHICH THE<br>DOCUMENT WAS ORIGINALLY ISSUED<br>FOR DRAWING INDEX, GENERAL NOTES, AND HEALTH AND SAFETY REFER TO DWG<br>L1:001<br>CLIENT:<br>Block 2, First Floor Clanwilliam House, Clanwilliam Place, Dublin 2<br>ARCHITECTS:<br>HENRY J LYONS ARCHITECTS |
|--------------------------|-------------------------------------------------------------------------------------