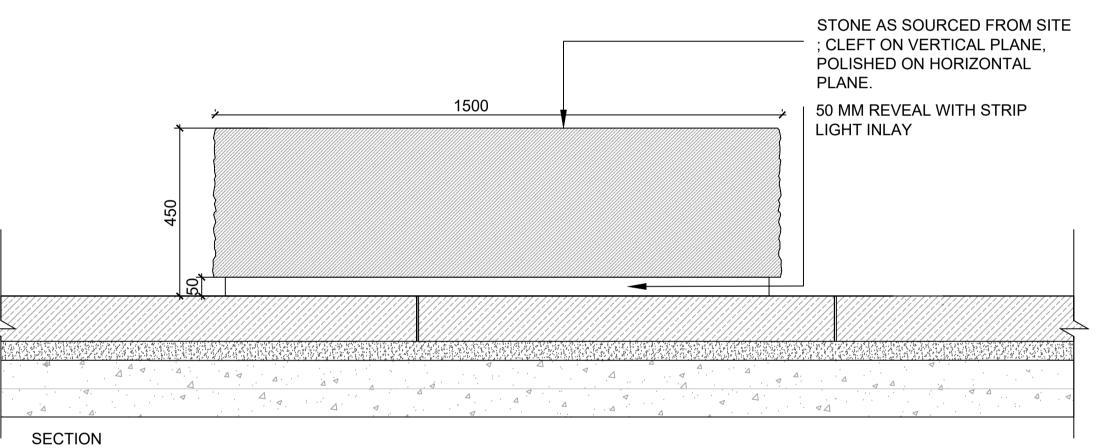

PLAN





01 B1 : NATURAI SCALE: 1:10 @A1 B1 : NATURAL STONE BENCH OPTION 1



## PLAN



SECTION



02 B1 : NATURAL STONE BENCH WITH TIMBER (OPTION 2) SCALE: 1:10 @A1

|                          | THIS DRAWING IS TO BE READ IN CONJUNCTION WITH<br>RELEVANT CONSULTANTS DRAWINGS<br>NO PART OF THIS DOCUMENT MAY BE RE-PRODUCED OR<br>TRANSMITTED IN ANY FORM OR STORED IN ANY RETRIEVAL<br>SYSTEM OF ANY NATURE WITHOUT THE WRITTEN PREMISSION<br>OF THE LANDSCAPE ARCHITECT AS COPYRICHT HOLDER EXCEPT<br>A SAREED FOR USE ON THE PROJECT FOR WHICH THE<br>DOCUMENT WAS ORIGINALLY ISSUED<br>FOR DRAWING INDEX, GENERAL NOTES, AND HEALTH AND SAFETY REFER TO DWG<br>L1:001<br>CLIENT:<br>Block 2, First Floor Clanwilliam House, Clanwilliam Place, Dublin 2<br>ARCHITECTS:<br>HENRY J LYONS ARCHITECTS |
|-------------------