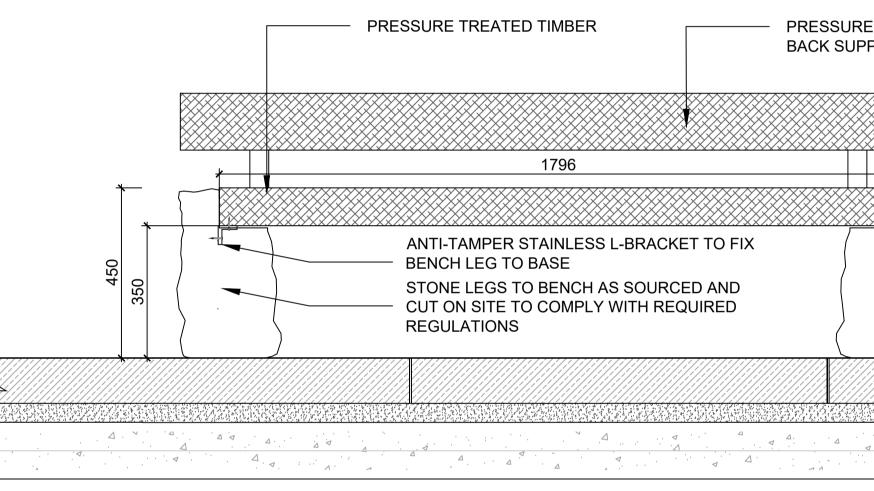

## PLAN

SECTION

02 B1 : NATURAL STONE BENCH WITH TIMBER (OPTION 2) SCALE: 1:10 @A1

|                          | THIS DRAWING IS TO BE READ IN CONJUNCTION WITH<br>RELEVANT CONSULTANTS DRAWINGS<br>NO PART OF THIS DOCUMENT MAY BE RE-PRODUCED OR<br>TRANSMITTED IN ANY FORM OR STORED IN ANY RETRIEVAL<br>SYSTEM OF ANY NATURE WITHOUT THE WRITTEN PREMISSION<br>OF THE LANDSCAPE ARCHITECT AS COPYRICHT HOLDER EXCEPT<br>A SAREED FOR USE ON THE PROJECT FOR WHICH THE<br>DOCUMENT WAS ORIGINALLY ISSUED<br>FOR DRAWING INDEX, GENERAL NOTES, AND HEALTH AND SAFETY REFER TO DWG<br>L1:001<br>CLIENT:<br>Block 2, First Floor Clanwilliam House, Clanwilliam Place, Dublin 2<br>ARCHITECTS:<br>HENRY J LYONS ARCHITECTS |
|--------------------------|-----------------------------------------------------------------------------------------------------------------------------------------------------------------------------------------------------------------------------------------------------------------------------------------------------------------------------------------------------------------------------------------------------------------------------------------------------------------------------------------------------------------------------------------------------------------------------------------------------------|
| E TREATED TIMBER<br>PORT |                                                                                                                                                                                                                                                                                                                                                                                                                                                                                                                                                                                                           |
|                          |                                                                                                                                                                                                                                                                                                                                                                                                                                                                                                                                                                                                           |
| DNS                      |                                                                                                                                                                                                                                                                                                                                                                                                                                                                                                                                                                                                           |
|                          | REFERENCE: THIS DRAWING IS NOT FOR CONSTRUCT                                                                                                                                                                                                                                                                                                                                                                                                                                                                                                                                                              |
|                          |                                                                                                                                                                                                                                                                                                                                                                                                                                                                                                                                                                                                           |
|                          |                                                                                                                                                                                                                                                                                                                                                                                                                                                                                                                                                                                                           |
|                          | FOR PLANNING 21/10/2020:                                                                                                                                                                                                                                                                                                                                                                                                                                                                                                                                                                                  |
|                          | Job No. 13A8A Drawn By GC                                                                                                                                                                                                                                                                                                                                                                                                                                                                                                                                                                                 |
|                          | Dwg No. L1-903 Checked By SR   Scale AS SHOWN @A1 Date NOVEMBER 20                                                                                                                                                                                                                                                                                                                                                                                                                                                                                                                                        |
|                          | JOB DESCRIPTION                                                                                                                                                                                                                                                                                                                                                                                                                                                                                                                                                                                           |
|                          | Site PLAYERS WILLS SITE                                                                                                                                                                                                                                                                                                                                                                                                                                                                                                                                                                                   |
|                          | Project     PLAYERS WILLS       Title     LANDSCAPE DETAILS                                                                                                                                                                                                                                                                                                                                                                                                                                                                                                                                               |
|                          | Architects 33 Rock Road, Williamstown, Blackrock, Co. Dublin<br>Telephones : 2121 800 Fax : 2121 007 E mail : info@nmp.ie                                                                                                                                                                                                                                                                                                                                                                                                                                                                                 |