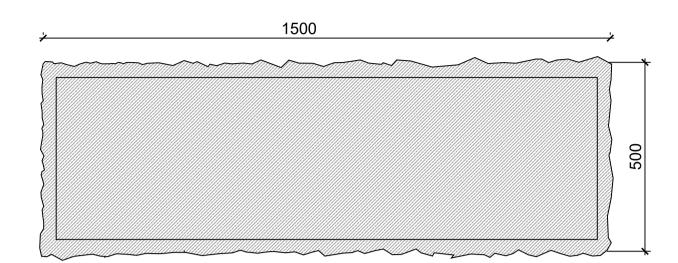

PLAN





01 B1 : NATURAI SCALE: 1:10 @A1 B1 : NATURAL STONE BENCH OPTION 1



## PLAN



SECTION



02 B1 : NATURAL STONE BENCH WITH TIMBER (OPTION 2) SCALE: 1:10 @A1

|                          | THIS DRAWING IS TO BE READ IN CONJUNCTION WITH<br>RELEVANT CONSULTANTS DRAWINGS<br>NO PART OF THIS DOCUMENT MAY BE RE-PRODUCED OR<br>TRANSMITTED IN ANY FORM OR STORED IN ANY RETRIEVAL<br>SYSTEM OF ANY NATURE WITHOUT THE WRITTEN PREMISSION<br>OF THE LANDSCAPE ARCHITECT AS COPYRICHT HOLDER EXCEPT<br>A SAREED FOR USE ON THE PROJECT FOR WHICH THE<br>DOCUMENT WAS ORIGINALLY ISSUED<br>FOR DRAWING INDEX, GENERAL NOTES, AND HEALTH AND SAFETY REFER TO DWG<br>L1:001<br>CLIENT:<br>Block 2, First Floor Clanwilliam House, Clanwilliam Place, Dublin 2<br>ARCHITECTS:<br>HENRY J LYONS ARCHITECTS |
|---------