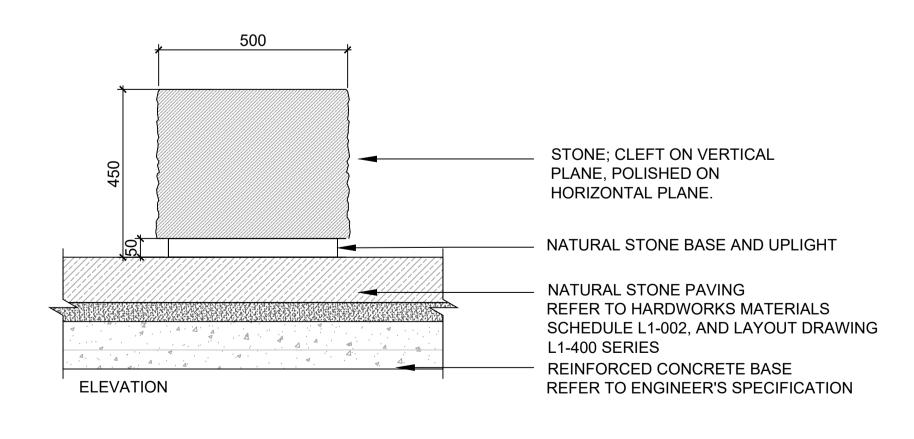

PLAN





01 B1 : NATURAI SCALE: 1:10 @A1 B1 : NATURAL STONE BENCH OPTION 1



## PLAN



SECTION



02 B1 : NATURAL STONE BENCH WITH TIMBER (OPTION 2) SCALE: 1:10 @A1

|                          | THIS DRAWING IS TO BE READ IN CONJUNCTION WITH<br>RELEVANT CONSULTANTS DRAWINGS<br>NO PART OF THIS DOCUMENT MAY BE RE-PRODUCED OR<br>TRANSMITTED IN ANY FORM OR STORED IN ANY RETRIEVAL<br>SYSTEM OF ANY NATURE WITHOUT THE WRITTEN PREMISSION<br>OF THE LANDSCAPE ARCHITECT AS COPYRICHT HOLDER EXCEPT<br>A SAREED FOR USE ON THE PROJECT FOR WHICH THE<br>DOCUMENT WAS ORIGINALLY ISSUED<br>FOR DRAWING INDEX, GENERAL NOTES, AND HEALTH AND SAFETY REFER TO DWG<br>L1:001<br>CLIENT:<br>Block 2, First Floor Clanwilliam House, Clanwilliam Place, Dublin 2<br>ARCHITECTS:<br>HENRY J LYONS ARCHITECTS |
|---------------------